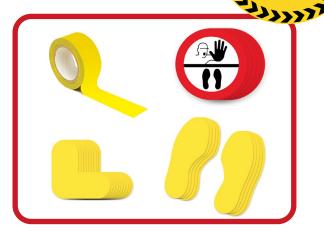

# **SDKIT2A**

5 floor markers with text, 1 roll of lane marking tape, 5 pairs of feet, 10 corner signals.