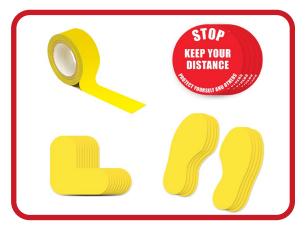

# **SDKIT2A**

5 floor markers with text, 1 roll of lane marking tape, 5 pairs of feet, 10 corner signals.

# **SDKIT2B**

alle

colours available

5 symbol-only floor markers, 1 roll of lane marking tape, 5 pairs of feet, 10 corner signals.

5 floor markers with text, 1 roll of lane marking tape, 5 pairs of feet, 10 corner signals, 5 magnetic A5 vertical frames4docs®. 5 symbol-only floor markers, 1 roll of lane marking tape, 5 pairs of feet, 10 corner signals, 5 magnetic A5 vertical frames4docs®.