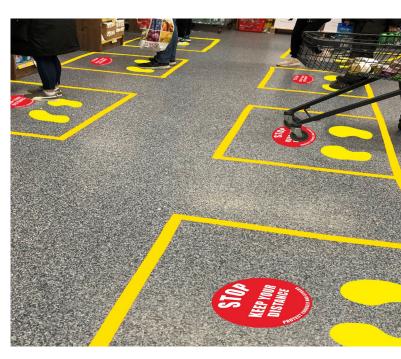

# **Floor Marking Kits available**

# **SDKIT2A**

5 floor markers with text, 1 roll of lane marking tape, 5 pairs of feet, 10 corner signals.

# **SDKIT2B**

alle

colours available

5 symbol-only floor markers, 1 roll of lane marking tape, 5 pairs of feet, 10 corner signals.

5 floor markers with text, 1 roll of lane marking tape, 5 pairs of feet, 10 corner signals, 5 magnetic A5 vertical frames4docs®. 5 symbol-only floor markers, 1 roll of lane marking tape, 5 pairs of feet, 10 corner signals, 5 magnetic A5 vertical frames4docs®.