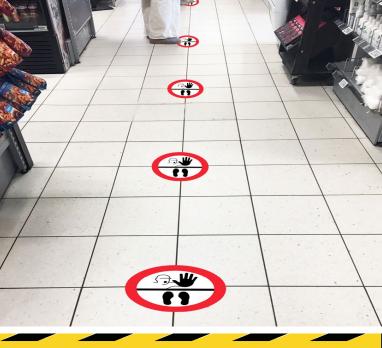

### **INDUSTRIAL STRENGTH!**

SDM01

SDM02

**Premium quality** floor markers with an aggressive adhesive and anti-slip laminate surface tested to R9 standard

- Floor signs designed to highlight and encourage social distancing and queue lines
- Tough and durable made to withstand busy industrial and commercial environments
- Each sign is 235mm in diameter
- Highly visible with clear instruction
- Created to help industries comply with the Coronavirus / Covid-19 regulations

#### Text and Symbol designs available

Ideal for retailers, supermarkets, banks, fast food outlets, hospitals, pharmacies and many more...

> For more information and pricing, or to place an order, see www.rajapack.co.uk