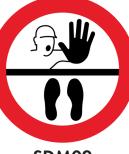

### **INDUSTRIAL STRENGTH!**

SDM01

SDM02

**Premium quality** floor markers with an aggressive adhesive and anti-slip laminate surface tested to R9 standard

- Floor signs designed to highlight and encourage social distancing and queue lines
- Tough and durable made to withstand busy industrial and commercial environments
- Each sign is 235mm in diameter
- Highly visible with clear instruction
- Created to help industries comply with the Coronavirus / Covid-19 regulations