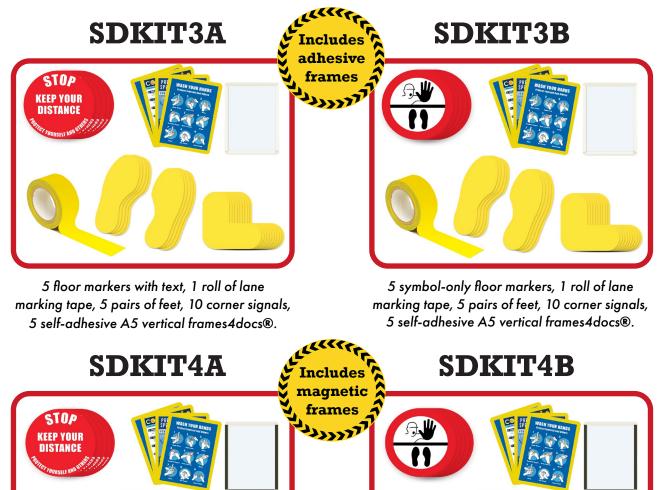

# **Floor Marking Kits available**

# **SDKIT2A**

5 floor markers with text, 1 roll of lane marking tape, 5 pairs of feet, 10 corner signals.

# **SDKIT2B**

alle

colours available

5 symbol-only floor markers, 1 roll of lane marking tape, 5 pairs of feet, 10 corner signals.

5 floor markers with text, 1 roll of lane marking tape, 5 pairs of feet, 10 corner signals, 5 magnetic A5 vertical frames4docs®. 5 symbol-only floor markers, 1 roll of lane marking tape, 5 pairs of feet, 10 corner signals, 5 magnetic A5 vertical frames4docs®.